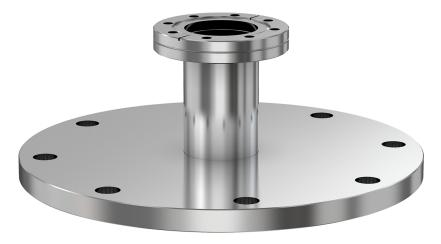

# **CF to ASA straight adapter nipple** 3.38" OD CF to 16" OD ASA straight adapter nipple

Part number: AN-338-ASA-16

#### **CF to ASA straight adapter nipple** 3.38" OD CF to 16" OD ASA straight adapter nipple

- Enables easy joining of two different flanges or fittings
- Most popular types & combinations listed
- Contact us at 800-824-4166 if you can't find exactly what you need

Similar Image

| Dimens<br>(in inches) |       |
|-----------------------|-------|
| Dim A                 | 5.00" |

AN-338-ASA-16

| Parameters        | Specifications                     |
|-------------------|------------------------------------|
| Flange 1          | DN 50 CF (3.38" OD)                |
| Adapter Type      | Straight Adapter                   |
| Flange 2          | DN 10 (16" OD)                     |
| Material          | 304 stainless                      |
| Tube OD           | 2″                                 |
| Port Length       | 5.00″                              |
| Vacuum Range      | 1 · 10 <sup>-8</sup> mbar to 1 bar |
| Temperature Range | -20 °C to 150 °C                   |
| Weight            | 43 lbs                             |