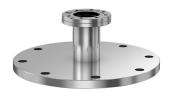

# **CF to ASA straight adapter nipple** 3.38" OD CF to 16" OD ASA straight adapter nipple

Part number: AN-338-ASA-16

#### **CF to ASA straight adapter nipple** 3.38" OD CF to 16" OD ASA straight adapter nipple

- Enables easy joining of two different flanges or fittings
- Most popular types & combinations listed
- Contact us at 800-824-4166 if you can't find exactly what you need

Similar Image

| Dimens<br>(in inches) |       |
|-----------------------|-------|
| Dim A                 | 5.00" |

AN-338-ASA-16

| Parameters        | Specifications                     |
|-------------------|------------------------------------|
| Flange 1          | DN 50 CF (3.38" OD)                |
| Adapter Type      | Straight Adapter                   |
| Flange 2          | DN 10 (16" OD)                     |
| Material          | 304 stainless                      |
| Tube OD           | 2″                                 |
| Port Length       | 5.00″                              |
| Vacuum Range      | 1 · 10 <sup>-8</sup> mbar to 1 bar |
| Temperature Range | -20 °C to 150 °C                   |
| Weight            | 43 lbs                             |