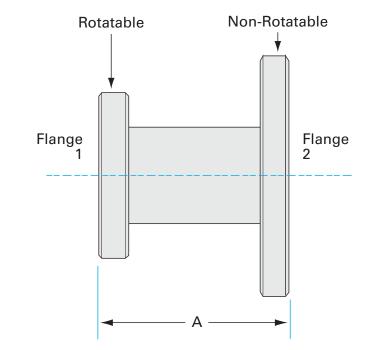

# **CF to ASA straight adapter nipple** 3.38" OD CF to 16" OD ASA straight adapter nipple

Part number: AN-338-ASA-16

#### **CF to ASA straight adapter nipple** 3.38" OD CF to 16" OD ASA straight adapter nipple

- Enables easy joining of two different flanges or fittings
- Most popular types & combinations listed
- Contact us at 800-824-4166 if you can't find exactly what you need

Similar Image

| Dimens<br>(in inches) |       |
|-----------------------|-------|
| Dim A                 | 5.00" |

AN-338-ASA-16

| Parameters        | Specifications                     |
|-------------------|------------------------------------|
| Flange 1          | DN 50 CF (3.38" OD)                |
| Adapter Type      | Straight Adapter                   |
| Flange 2          | DN 10 (16" OD)                     |
| Material          | 304 stainless                      |
| Tube OD           | 2″                                 |
| Port Length       | 5.00″                              |
| Vacuum Range      | 1 · 10 <sup>-8</sup> mbar to 1 bar |
| Temperature Range | -20 °C to 150 °C                   |
| Weight            | 43 lbs                             |